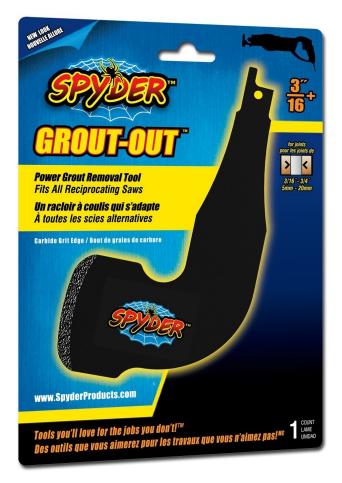

## Spyder 3/16-Inch Grout-Out

Rating: Not Rated Yet **Price:** Variant price modifier:

Base price with tax:

Price with discount: \$8.25

Salesprice with discount:

Sale price: \$8.25

Discount:

Tax amount:

Ask a question about this product

Manufacturer: Spyder Grout

Description Remove grout in a fraction of time including epoxy and urethane; fits all reciprocating saws; insert as you would a standard blade; made from carbon steel with a carbide grit edge for maximum performance and control; 1/16" is intended for joints 1/16" to 3/16" widths; 3/16" is intended for joints 3/16" and wider; do not use with saws operating with orbital action.