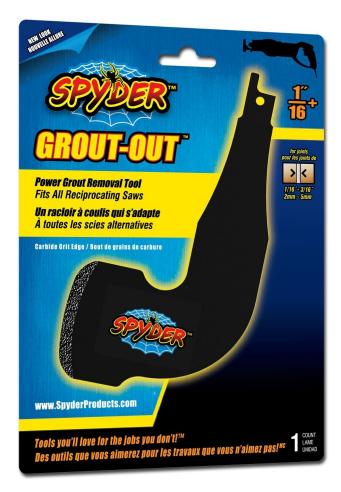

## Spyder 1/16-Inch Grout-Out

Rating: Not Rated Yet **Price:** Variant price modifier:

Base price with tax:

Price with discount: \$8.25

Salesprice with discount:

Sale price: \$8.25

Discount:

Tax amount:

Ask a question about this product

Manufacturer: Spyder Grout

Description Remove grout in a fraction of time including epoxy and urethane; fits all reciprocating saws; insert as you would a standard blade; made from carbon steel with a carbide grit edge for maximum performance and control; 1/16" is intended for joints 1/16" to 3/16" widths; 3/16" is intended for joints 3/16" and wider; do not use with saws operating with orbital action.