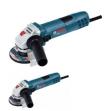

## Small Angle Grinder Slim 4-1/2"

Rating: Not Rated Yet

Price:

Variant price modifier:

Base price with tax:

Price with discount: \$78.95

Salesprice with discount:

Sale price: \$78.95

Discount:

Tax amount:

Ask a question about this product

Manufacturer: Bosch Power Tools

Description Ergonomic Slim Grip. Adds comfort and convenience for all day use. Powerful 7"5"Amp Motor. Provides the ability to grind various materials and applications with ease and speed. Directed Air Flow. Diverts dust away from vital components and extends tool?s life. Removable Brush Covers. Allows easy and fast tool brush replacements. Reinforced Wheel Guard. Provides maximum safety to users under different work conditions. Lock-On Side Switch. Ideal for continuous operation all day long.